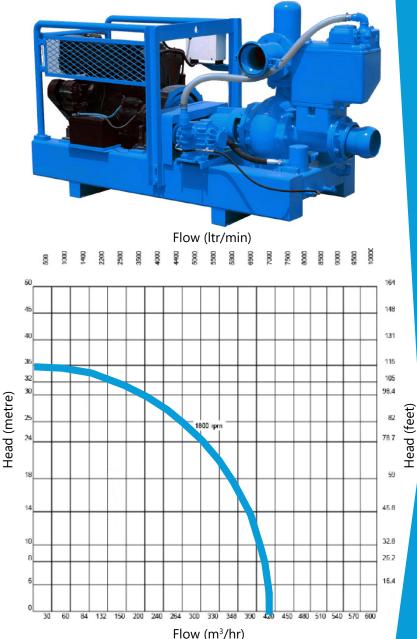

| Technical Data           |                                 |
|--------------------------|---------------------------------|
| Model of pump            | OP-S150                         |
| Type of pump             | Diesel Pump                     |
| Width                    | 930mm                           |
| Length                   | 2,420mm                         |
| Height                   | 1,250mm                         |
| Dry weight               | 1,175kg                         |
| Inlet diameter           | 6 inch (150mm)                  |
| Outlet diameter          | 6 inch (150mm)                  |
| Solids handling          | 100 mm diameter                 |
| Engine                   | Deutz 52hp                      |
| Fuel consumption         | 4 lph @ 1800 rpm                |
| Maximum flow             | 400m <sup>3</sup> /hr (110 l/s) |
| Reccomended maximum flow | 300m³/hr (80 l/s)               |
| Maximum                  | 35m                             |
| discharge head           | (25 m reccomended)              |
| Maximum suction          | 9 m<br>(Em recommended)         |
|                          | (5m reccomended)                |
| CFM                      | 70                              |
| Medium                   | Liquid, sewage, slurry          |