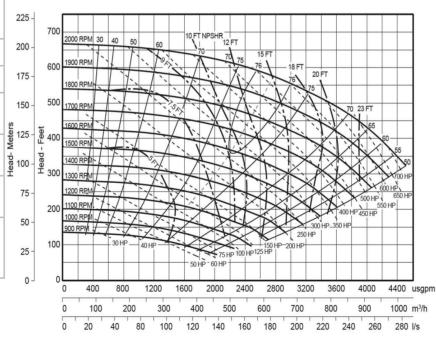

| Technical Data                |                           |
|-------------------------------|---------------------------|
| Model of pump                 | PP86C21                   |
| Type of pump                  | Diesel                    |
| Width                         | 1950mm                    |
| Length                        | 3600mm                    |
| Height                        | 2050mm                    |
| Dry weight                    | 5300kg                    |
| Inlet diameter                | 8 inch (200mm)            |
| Outlet diameter               | 6 inch (150mm)            |
| Solids handling               | 40mm diameter             |
| Engine                        | Scania DC13 074A<br>257kW |
| Maximum flow                  | 700m3/hr                  |
| Maximum head                  | 160m                      |
| Maximum operation speed       | 1800rpm                   |
| Best Efficiency<br>Percentage | 76%                       |
| Priming Vacuum<br>Capacity    | 50cfm                     |
| Medium                        | Oil & Gas,                |
|                               | Industrial,               |
|                               | Petrochemical             |