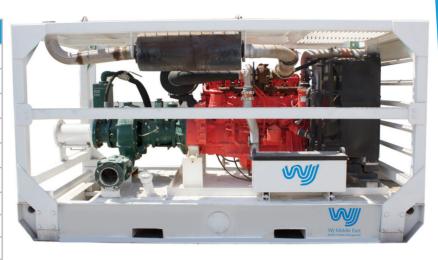

## PP86C21 Diesel Pump Specification

The PP86C21 is a high pressure, high flow, heavy duty surface pump ideal for your projects.

Designed to operate over broad range of performance while delivering outstanding suction lift.

The rugged construction and modular design provide proven reliability and flexibilty in the most demanding application.

## Application:

Firefighting, Irrigation, Mine Drainage, Power Plant & Water Supply.

The pump offers a high level of fuel efficiency and brings fuel saving to your projects.

Call WJ Middle East today for more info.